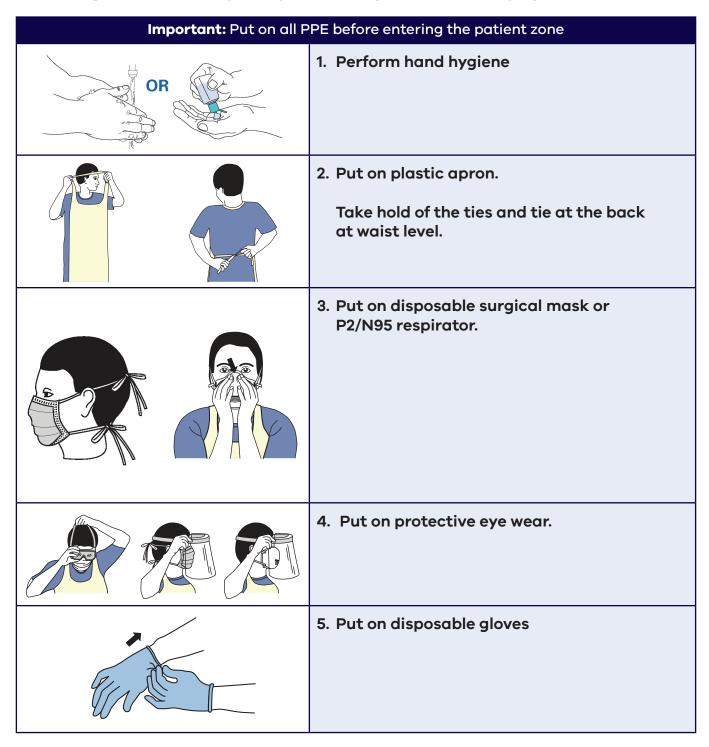

## How to **put on (don)** and **take off (doff)** your disposable plastic aprons

How to put on (don) your personal protective equipment (PPE)